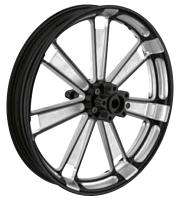

#### WHEELS, CHROME - PLATED

Available for: • R 18 • R 18 Classic bike's custom look.

1 Front wheel, chrome-plated 3.00 x 19"

3 Machined front wheel 3.50 x 21"

1 Machined front wheel 3.00 x 19"

NEW 4 Machined rear wheel 5.50 x 18"

New

New

3 Front wheel, chrome-plated 3.50 x 21"

The high-quality rim set made of aluminium has an attractive milled look with a chrome-plated surface. The elaborate processing with detailed milling contours gives the rim an exclusive design accent and perfectly rounds off the