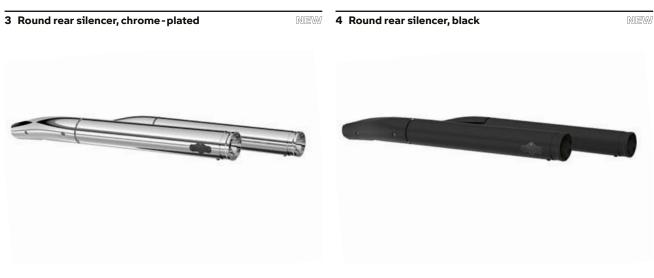

n in perfection: the Round rear silencers made completely of stainless erised by the typical boxer sound and a cool custom look. The on silencers have a heat-resistant ceramic coating in black or high-quality chrome-plated and underline the Cruiser's exclusive high-end look.

Original BMW Motorrad accessories are available from your authorised BMW Motorrad Retailer.

in perfection: the Tapered rear silencers made completely of e characterised by the typical boxer sound and a cool custom lip-on silencers have a heat-resistant ceramic coating in black hrome-plated and underline the Cruiser's exclusive high-end look.