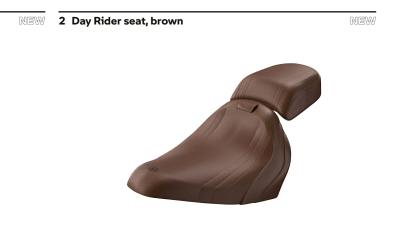

#### DAY RIDER SEAT, BLACK OR BROWN

| A | vailable for: |  |
|---|---------------|--|
| • | R 18          |  |
| • | R 18 Classic  |  |

1 Day Rider seat, black

| Available for: | The Custom Fastb    |
|----------------|---------------------|
| • R 18         | and exclusive inlay |
| R 18 Classic   | bike a sporty, casu |
|                | Sands Design und    |

1 Custom Fastback seat, black

The Day Rider seat with its attractive longitudinal stitching sets strong accents. It is recommended as a high-quality comfort version for riders and passengers who love touring. The two-piece design means the Day Rider can also be used as a single seat and can be supplemented with an optional backrest for the rider.