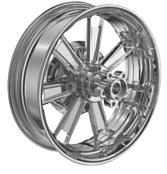

#### 12 **R 18 & R 18 CLASSIC** DESIGN

| REAR SILENCER END CAP, BLACK                                   | FRONT SPOKED WHEEL, BLACK                                 | NEW | 2-TONE-BLACK WHEELS |
|----------------------------------------------------------------|-----------------------------------------------------------|-----|---------------------|
| Available for:                                                 | Available for:                                            |     | Available for:      |
| R 18 Classic                                                   | • R 18                                                    |     | • R 18              |
|                                                                | R 18 Classic                                              |     | R 18 Classic        |
| The black end caps for the rear silencers are made of aluminiu | ım                                                        |     |                     |
| and add striking design highlights. An extremely heat-resistar | nt The black front spoked wheel is available in two sizes | 5,  |                     |
| ceramic coating provides protection against discolouration     | , once 3.0 x 16 (standard equipment for R 18) and         |     |                     |
| while the elaborate visual milling with BMW Motorrad and       | 3.5 x 19 (standard equipment for R 18 Classic).           |     |                     |
| Roland Sands Design inscriptions also enhances the attractive  | 2                                                         |     |                     |
| look of the rear silencers.                                    |                                                           |     |                     |