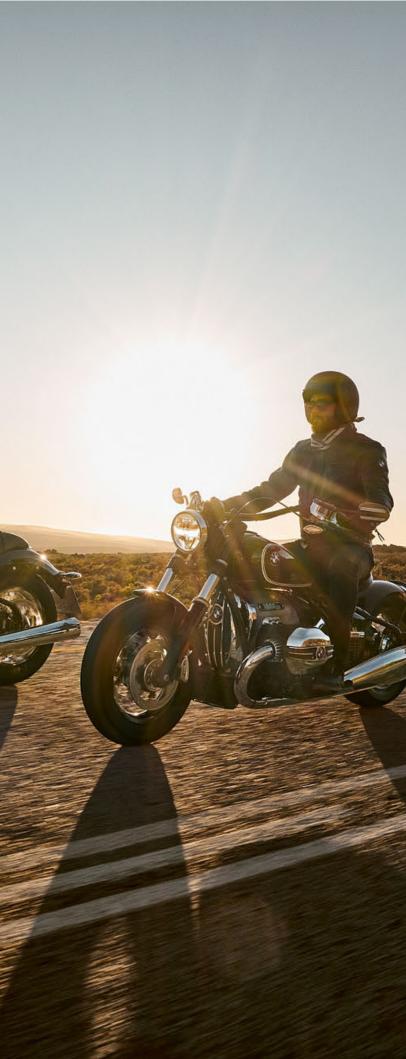

MAT

NEW ADVANTEC PROTECT ORIGINAL BMW FUEL ADDITIVE NEW





#### Available for:

• R 18

R 18 Classic

An exclusive place for the bike:

the motorcycle mat not only impresses with its attractive design, it also reliably protects the floor from dirt, oil and petrol stains. A further advantage is the anti-slip and fire-retardant material composition.

The practical underlay measures a compact 250 x 105 cm.

#### Available for:

R 18 R 18 Classic

The ADVANTEC Protect Original BMW Fuel Additive protects the fuel from ageing and prevents corrosion in the combustion chamber and on all parts carrying fuel. The cleaning effect also removes deposits that can impair engine output. The additive can be used as an immediate or preventive measure.

Note the differences in national-market versions.



# MAKELIFE ARDE



## **NOTES**

# BMW MOTORRAD

# RIDE CONNECT TO YOUR BIKE AND THE WORLD AROUND YOU: THE COMMUNICATION SYSTEM FIT-FOR-ALL

Talk to each other, listen to music and always stay on course. With the BMW Motorrad Fit-for-All communication system, you have everything in your ear and always fully under control via the intuitive, three-button controller. You'll enjoy the impressive audio quality, and thanks to its slim design it can be easily integrated into almost any helmet. Discover more at **bmw-motorrad.com/fit-for-all** 

MAKE LIFE A RIDE

Subject to change in design and equipment. Subject to error. Vehicle illustrations may feature unspecified optional equipment. © BMW Motorrad, EX-VB-1, Munich, Germany. Not to be reproduced, wholly or in part, without the written permis