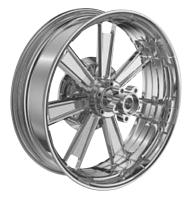

#### WHEELS, CHROME - PLATED

Available for: • R 18 • R 18 Classic bike's custom look.

1 Front wheel, chrome-plated 3.00 x 19"

3 Machined front wheel 3.50 x 21"

1 Machined front wheel 3.00 x 19"

NEW 4 Machined rear wheel 5.50 x 18"

New

New

3 Front wheel, chrome-plated 3.50 x 21"

The high-quality rim set made of aluminium has an attractive milled look with a chrome-plated surface. The elaborate processing with detailed milling contours gives the rim an exclusive design accent and perfectly rounds off the

#### NEW 2 Rear wheel, chrome-plated 5.00 x 16"

NEW

NEW 4 Rear wheel, chrome-plated 5.50 x 18"

NEW