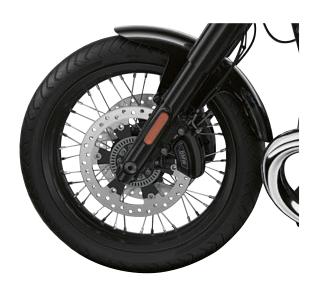

#### **R 18 & R 18 CLASSIC** 10 DESIGN

| ENGINE PROTECTION BAR, NEW CHROME-PLATED                                                                                                                             | FRONT - WHEEL COVERNEW21" WHEEL (NOT SHOWN)                                                                                                                                                   | BOBBER STYLE REAR - WHEEL NEW<br>COVER<br>(NOT SHOWN)                                                                                                               | TAPERED REAR SILENCER<br>Available for: | Sound and vision in                                                                                             |
|----------------------------------------------------------------------------------------------------------------------------------------------------------------------|-----------------------------------------------------------------------------------------------------------------------------------------------------------------------------------------------|---------------------------------------------------------------------------------------------------------------------------------------------------------------------|-----------------------------------------|-----------------------------------------------------------------------------------------------------------------|
| Available for:<br>• R 18<br>• R 18 Classic                                                                                                                           | Available for:<br>• R 18<br>• R 18 Classic                                                                                                                                                    | Available for:<br>• R 18                                                                                                                                            | • R 18                                  | stainless steel are cl<br>look. The short slip-<br>or high-quality chro                                         |
| Safety in a classic custom look: the<br>robust engine protection bars made of<br>chrome-plated stainless steel reliably<br>protect the cylinders of the boxer engine | The slim front-wheel cover made of primed<br>sheet steel fits snugly against the tyre.<br>The high-quality cover for the 21-inch<br>wheel can be painted in the vehicle                       | The Bobber style rear-wheel cover<br>includes a flat metal rear-wheel cover<br>including a retaining bracket for the turn<br>indicators. Like the historical models |                                         |                                                                                                                 |
| from damage in the event of an incident.<br>They are attached to special mounting<br>points in order to also protect the frame<br>from damage.                       | colour or according to individual<br>customer requirements.<br>Only available in conjunction with 21" front wheel.<br>Part is only primed and still needs to be painted.                      | of the 1940s, the self-supporting<br>rear-wheel cover is mounted very close<br>to the rear tyre and ensures the typical<br>Bobber look.                             | 1 Tapered rear silencer, chrome-plated  | NEW                                                                                                             |
|                                                                                                                                                                      |                                                                                                                                                                                               | Only in conjunction with set of side number plate<br>carriers and set of black Hommage solo seats.<br>Part is only primed and still needs to be painted.            |                                         | Remote the second se |
|                                                                                                                                                                      |                                                                                                                                                                                               |                                                                                                                                                                     |                                         |                                                                                                                 |
| NUMBER PLATE CARRIER BLACK, ON SIE                                                                                                                                   | DE                                                                                                                                                                                            |                                                                                                                                                                     | ROUND REAR SILENCER                     |                                                                                                                 |
| Available for:<br>• R 18                                                                                                                                             | The high-quality number plate carrier under<br>a clear view of the rear tyre. The carrier has<br>mounted on the left side of the vehicle. The<br>of the swinging arm looks particularly attra | s an LED number plate light and is<br>a almost invisible mounting in the area                                                                                       | Available for:<br>• R 18 Classic        | Sound and vision in<br>steel are characteris<br>extra-long slip-on s<br>high-quality chrome                     |