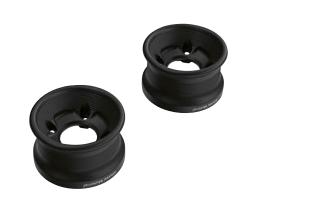

#### 12 **R 18 & R 18 CLASSIC** DESIGN

| REAR SILENCER END CAP, BLACK                                   | FRONT SPOKED WHEEL, BLACK                                 | NEW | 2-TONE-BLACK WHEELS |
|----------------------------------------------------------------|-----------------------------------------------------------|-----|---------------------|
| Available for:                                                 | Available for:                                            |     | Available for:      |
| R 18 Classic                                                   | • R 18                                                    |     | • R 18              |
|                                                                | R 18 Classic                                              |     | R 18 Classic        |
| The black end caps for the rear silencers are made of aluminiu | ım                                                        |     |                     |
| and add striking design highlights. An extremely heat-resistar | nt The black front spoked wheel is available in two sizes | 5,  |                     |
| ceramic coating provides protection against discolouration     | , once 3.0 x 16 (standard equipment for R 18) and         |     |                     |
| while the elaborate visual milling with BMW Motorrad and       | 3.5 x 19 (standard equipment for R 18 Classic).           |     |                     |
| Roland Sands Design inscriptions also enhances the attractive  | 2                                                         |     |                     |
| look of the rear silencers.                                    |                                                           |     |                     |

1 2-Tone-Black front wheel 3.00 x 19"

CLARKE'S

3 2-Tone-Black front wheel 3.50 x 21"

The high-quality 2-Tone-Black rim set in aluminium has an exclusive bicolour look with attractive contrast milling in matt black and gloss black. The elaborate surface treatment with detailed milling contours gives the rim a dynamic character and perfectly rounds off the bike's custom look.

NEW 2 2-Tone-Black rear wheel 5.00 x 16"

New

NEW 4 2-Tone-Black rear wheel 5.50 x 18"

New