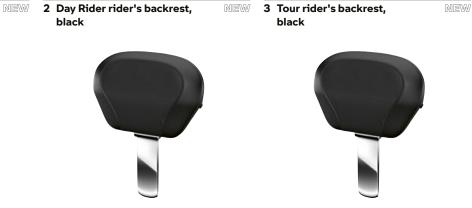

#### PASSENGER BACKREST

#### Available for:

- R 18
- R 18 Classic

The chrome-plated passenger backrest in the typical custom style gives the passenger more support. The backrest pad matches the respective seat and helps the passenger to enjoy both short trips and extended tours in an even more relaxed fashion.

| 1 Passenger backrest, brown<br>(not shown)      | NEW |
|-------------------------------------------------|-----|
| 2 Passenger backrest, black<br>(not shown)      | NEW |
| 3 Tour passenger backrest, black<br>(not shown) | NEW |