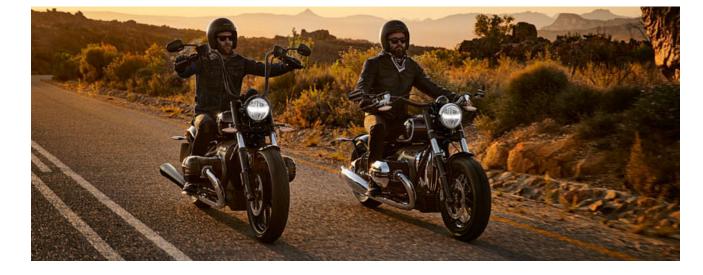

# R 18 ORIGINAL BRANDORRAD ACCESSORIES

**MAKE LIFE A RIDE** 

## HERITAGE **ORIGINAL BMW MOTORRAD** ACCESSORIES





R 18 & R 18 CLASSIC

# **BE IMPATIENT TO GET OUT** AND GET ON IT.

## **ACCESSORIES FOR THE R 18 & R 18 CLASSIC**





## BMW MOTORRAD CONFIGURATOR

With the BMW Motorrad Configurator, you can put together the R 18 with optional accessories according to your individual wishes. There you will always find the current accessory programme for the R 18 and you can immediately see what it looks like on your R 18. bmw-motorrad.com



BMW MOTORRAD

R 18

#### Change model Save and Share



| TANK BAG BLACK | NEW |
|----------------|-----|
|                |     |

Available for: • R 18 R 18 Classic

### Available for:

• R 18 R 18 Classic

The compact tank bag made of waxed canvas has a volume of 7 litres and has practical features such as a waterproof rain hood with transparent window. It is mounted by means of adhesive magnets. Genuine leather appliqués and metal zips underline the Heritage look.

The practica