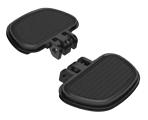

#### SIDE BAG BLACK, 16 L

Available for:

• R 18

NEW

5

NEW

The dimensionally stable side bags made of waxed canvas offer 16 litres of stowage volume and combine a classic look with a modern fastening system. They have waterproof, removable liners with roll closure, practical inside and outside compartments and carry handles. The discreet holders made of black tubular

steel are hardly noticeable on the bike.

#### Available for:

• R 18

The black tubular steel holders allow easy and secure mounting of the right side bag using the quick-release system. Even if the side bags are not mounted, the discreet holder is barely noticeable on the bike.