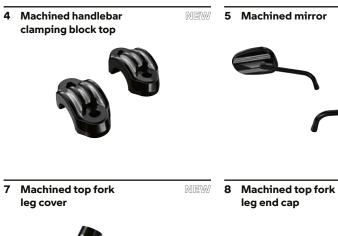

2&3 Not available in conjunction with Machined handlebar grip or black handlebar grip.

10 Machined airbox cover

NEW 11 Machined lockable fuel filler cap

13 Machined engine housing NEW cover decorative trim

14 Machined cylinder head cover decorative trim

1 Machined headlight cover

2 Machined handlebar end cap NEW 3 Machined handlebar grip New

decorative trim

Roland Sands Design.

**1 & 8** Not available for R 18 Classic