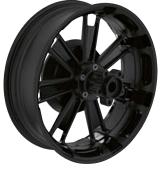

#### 12 **R 18 & R 18 CLASSIC** DESIGN

| REAR SILENCER END CAP, BLACK                                   | FRONT SPOKED WHEEL, BLACK                                 | NEW | 2-TONE-BLACK WHEELS |
|----------------------------------------------------------------|-----------------------------------------------------------|-----|---------------------|
| Available for:                                                 | Available for:                                            |     | Available for:      |
| R 18 Classic                                                   | • R 18                                                    |     | • R 18              |
|                                                                | R 18 Classic                                              |     | R 18 Classic        |
| The black end caps for the rear silencers are made of aluminiu | ım                                                        |     |                     |
| and add striking design highlights. An extremely heat-resistar | nt The black front spoked wheel is available in two sizes | 5,  |                     |
| ceramic coating provides protection against discolouration     | , once 3.0 x 16 (standard equipment for R 18) and         |     |                     |
| while the elaborate visual milling with BMW Motorrad and       | 3.5 x 19 (standard equipment for R 18 Classic).           |     |                     |
| Roland Sands Design inscriptions also enhances the attractive  | 2                                                         |     |                     |
| look of the rear silencers.                                    |                                                           |     |                     |