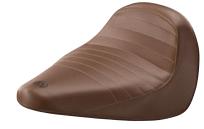

#### DAY RIDER SEAT, BLACK OR BROWN

| A | vailable for: |  |
|---|---------------|--|
| • | R 18          |  |
| • | R 18 Classic  |  |

1 Day Rider seat, black

| Available for: | The Custom Fastb    |
|----------------|---------------------|
| • R 18         | and exclusive inlay |
| R 18 Classic   | bike a sporty, casu |
|                | Sands Design und    |

1 Custom Fastback seat, black

The Day Rider seat with its attractive longitudinal stitching sets strong accents. It is recommended as a high-quality comfort version for riders and passengers who love touring. The two-piece design means the Day Rider can also be used as a single seat and can be supplemented with an optional backrest for the rider.