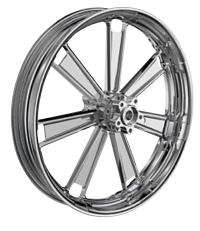

#### WHEELS, CHROME - PLATED

Available for: • R 18 • R 18 Classic bike's custom look.

1 Front wheel, chrome-plated 3.00 x 19"

3 Machined front wheel 3.50 x 21"

1 Machined front wheel 3.00 x 19"

NEW 4 Machined rear wheel 5.50 x 18"

New

New

3 Front wheel, chrome-plated 3.50 x 21"

The high-quality rim set made of aluminium has an attractive milled look with a chrome-plated surface. The elaborate processing with detailed milling contours gives the rim an exclusive design accent and perfectly rounds off the

#### NEW 2 Rear wheel, chrome-plated 5.00 x 16"

NEW

NEW 4 Rear wheel, chrome-plated 5.50 x 18"

NEW