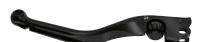

#### HAND LEVER

- Available for:
- R 18 R 18 Classic

The hand levers are milled from an anodised aluminium alloy and add attractive design highlights. The grip width of the brake and clutch levers can be adjusted and adapted to individual requirements. The high-quality milled look and the slim design also add value to the bike.

NEW 2 Machined hand lever, adjustable

1 2-Tone-Black hand lever, adjustable