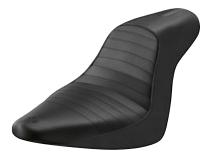

#### DAY RIDER SEAT, BLACK OR BROWN

| A | vailable for: |  |
|---|---------------|--|
| • | R 18          |  |
| • | R 18 Classic  |  |

1 Day Rider seat, black

| Available for: | The Custom Fastb    |
|----------------|---------------------|
| • R 18         | and exclusive inlay |
| R 18 Classic   | bike a sporty, casu |
|                | Sands Design und    |

1 Custom Fastback seat, black

The Day Rider seat with its attractive longitudinal stitching sets strong accents. It is recommended as a high-quality comfort version for riders and passengers who love touring. The two-piece design means the Day Rider can also be used as a single seat and can be supplemented with an optional backrest for the rider.