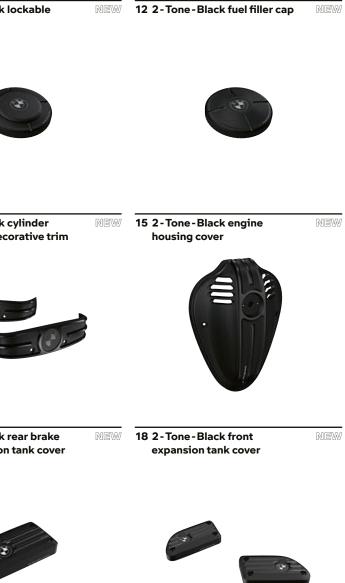

#### R 18 & R 18 CLASSIC 8 DESIGN

| 2-TONE-BLACK BOLT-ON PAR                                               | TS                                                                                                                                                                                                                                                                                                                                                                                     | 2-TONE-BLACK BOLT-ON PARTS                                                                                                                                                                                                                                                                                                                                                                                                                                                                                                                                                                                                                                                                                                                                                                                                                                                                                                                                                                                                                                                                                                                                                                                                                                                                                                                                                                                                                                                                                                                                                                                                                                                                                                                                                                                                                                                                                                                                                                                                                                                                      |
|------------------------------------------------------------------------|----------------------------------------------------------------------------------------------------------------------------------------------------------------------------------------------------------------------------------------------------------------------------------------------------------------------------------------------------------------------------------------|-------------------------------------------------------------------------------------------------------------------------------------------------------------------------------------------------------------------------------------------------------------------------------------------------------------------------------------------------------------------------------------------------------------------------------------------------------------------------------------------------------------------------------------------------------------------------------------------------------------------------------------------------------------------------------------------------------------------------------------------------------------------------------------------------------------------------------------------------------------------------------------------------------------------------------------------------------------------------------------------------------------------------------------------------------------------------------------------------------------------------------------------------------------------------------------------------------------------------------------------------------------------------------------------------------------------------------------------------------------------------------------------------------------------------------------------------------------------------------------------------------------------------------------------------------------------------------------------------------------------------------------------------------------------------------------------------------------------------------------------------------------------------------------------------------------------------------------------------------------------------------------------------------------------------------------------------------------------------------------------------------------------------------------------------------------------------------------------------|
| <ul> <li>Available for:</li> <li>R 18</li> <li>R 18 Classic</li> </ul> | <ul> <li>The 2-Tone-Black bolt-on parts add a design highlight in matt black and gloss black. The high-quality parts were developed together with Roland Sands Design.</li> <li>1 &amp; 8 Not available for R 18 Classic Not available in conjunction with windscreen</li> <li>2 &amp; 3 Not available in conjunction with Machined handlebar grip or black handlebar grip.</li> </ul> | Available for:The 2-Tone-Black b• R 18The high-quality par• R 18 Classic11 Only in conjunction wit13 Not in conjunction wit13 Not in conjunction wit14 Not in conjunction wit15 Not in conjunction wit16 Not in conjunction wit16 Not in conjunction wit                                                                                                                                                                                                                                                                                                                                                                                                                                                                                                                                                                                                                                                                                                                                                                                                                                                                                                                                                                                                                                                                                                                                                                                                                                                                                                                                                                                                                                                                                                                                                                                                                                                                                                                                                                                                                                        |
| 1 2-Tone-Black headlight cove                                          | er NEW 2 2-Tone-Black handlebar NEW 3 2-Tone-Black handlebar grip NEW end cap                                                                                                                                                                                                                                                                                                          | 10 2-Tone-Black airbox cover NEW 11 2-Tone-Black lo<br>fuel filler cap                                                                                                                                                                                                                                                                                                                                                                                                                                                                                                                                                                                                                                                                                                                                                                                                                                                                                                                                                                                                                                                                                                                                                                                                                                                                                                                                                                                                                                                                                                                                                                                                                                                                                                                                                                                                                                                                                                                                                                                                                          |
| 4 2-Tone-Black top<br>handlebar clamping block                         | Image: Weight of the system       Image: Weight of the system         New       5       2-Tone-Black mirror         New       6       2-Tone-Black speedometer housing                                                                                                                                                                                                                 | 13 2-Tone-Black engine housing cover decorative trim       NEW       14 2-Tone-Black cy head cover decorative trim                                                                                                                                                                                                                                                                                                                                                                                                                                                                                                                                                                                                                                                                                                                                                                                                                                                                                                                                                                                                                                                                                                                                                                                                                                                                                                                                                                                                                                                                                                                                                                                                                                                                                                                                                                                                                                                                                                                                                                              |
| 7 2-Tone-Black top                                                     | WW       8 2-Tone-Black topt       WW       9 2-Tone-Black bottom       WEW                                                                                                                                                                                                                                                                                                            | Image: Constraint of the sector of the se |
| fork leg cover                                                         | fork leg end cap<br>fork leg end cap                                                                                                                                                                                                                                                                                                                                                   | head cover fluid expansion to                                                                                                                                                                                                                                                                                                                                                                                                                                                                                                                                                                                                                                                                                                                                                                                                                                                                                                                                                                                                                                                                                                                                                                                                                                                                                                                                                                                                                                                                                                                                                                                                                                                                                                                                                                                                                                                                                                                                                                                                                                                                   |

#### bolt-on parts add a design highlight in matt black and gloss black. parts were developed together with Roland Sands Design.

9

- with OE lockable fuel filler cap
- with Machine belt cover or black belt cover.
- with Machined cylinder head cover or black cylinder head cover.
- with Machine belt cover decorative trim or black belt cover decorative trim.
- with Machine cylinder head cover decorative trim or black cylinder head cover