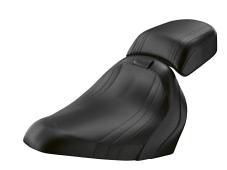

#### RIDER BACKREST

#### Available for:

- R 18
- R 18 Classic

It couldn't be more comfortable: the functional rider's backrest can be easily inserted into the seat and the tilt can be adjusted to suit different physiques. This provides pleasant lumbar support for the biker when casually cruising or accelerating. The backrest can also be folded down to make uphill and downhill riding easier.