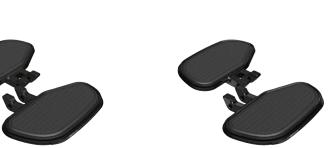

|                                                                                                                                                                                                                                                                                                                                                                     |

#### **RIDER'S FOOTBOARD**

Available for: • R 18

• R 18 Classic

The rider's footboards made of forged and milled aluminium are the stylish solution when it comes to casually relaxed cruising. The large contact surface, the non-slip and vibration-resistant rubber insert and the matching gearshift and brake levers make every ride a comfortable experience.

Only available in conjunction with engine protection bar.





1 2-Tone-Black passenger footboard



Original BMW Motorrad accessories are available from your authorised BMW Motorrad Retailer.

#### RIDER'S LEG REST, CHROME-PLATED (NOT SHOWN)

NEW

#### Available for:

- R 18
- R 18 Classic

The rider's leg rest made of chrome-plated metal gives long-distance bikers the opportunity to casually stretch their legs over the cylinders. This option ensures maximum relaxation-especially on longer trips. The support is attached to the optional engine protection bar and is isolated from vibrations from the boxer.

Only available in conjunction with engine protection bar.

1 2-Tone-Black rider's footboard NEW 2 Machined rider's footboard

New

The folding passenger footboards are the ideal solution for comfort-conscious passengers. The aluminium footboards