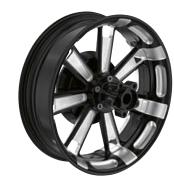

#### MACHINED WHEELS

#### Available for: • R 18

• R 18 Classic

The high-quality Machined rim set in aluminium has an exclusive bicolour look with attractive contrast milling in black and natural aluminium. The elaborate surface treatment with detailed milling contours gives the rear wheel a dynamic character and perfectly rounds off the bike's custom look.