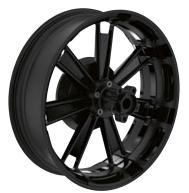

#### 12 **R 18 & R 18 CLASSIC** DESIGN

| REAR SILENCER END CAP, BLACK                                   | FRONT SPOKED WHEEL, BLACK                                 | NEW | 2-TONE-BLACK WHEELS |
|----------------------------------------------------------------|-----------------------------------------------------------|-----|---------------------|
| Available for:                                                 | Available for:                                            |     | Available for:      |
| R 18 Classic                                                   | • R 18                                                    |     | • R 18              |
|                                                                | R 18 Classic                                              |     | R 18 Classic        |
| The black end caps for the rear silencers are made of aluminiu | ım                                                        |     |                     |
| and add striking design highlights. An extremely heat-resistar | nt The black front spoked wheel is available in two sizes | 5,  |                     |
| ceramic coating provides protection against discolouration     | , once 3.0 x 16 (standard equipment for R 18) and         |     |                     |
| while the elaborate visual milling with BMW Motorrad and       | 3.5 x 19 (standard equipment for R 18 Classic).           |     |                     |
| Roland Sands Design inscriptions also enhances the attractive  | 2                                                         |     |                     |
| look of the rear silencers.                                    |                                                           |     |                     |