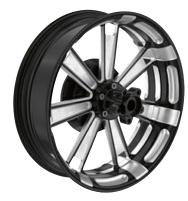

1 2-Tone-Black front wheel 3.00 x 19"

CLARKE'S

3 2-Tone-Black front wheel 3.50 x 21"

The high-quality 2-Tone-Black rim set in aluminium has an exclusive bicolour look with attractive contrast milling in matt black and gloss black. The elaborate surface treatment with detailed milling contours gives the rim a dynamic character and perfectly rounds off the bike's custom look.

NEW 2 2-Tone-Black rear wheel 5.00 x 16"

New

NEW 4 2-Tone-Black rear wheel 5.50 x 18"

New