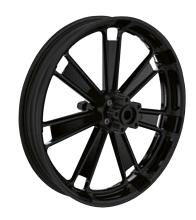

#### WHEELS, CHROME - PLATED

Available for: • R 18 • R 18 Classic bike's custom look.

1 Front wheel, chrome-plated 3.00 x 19"

3 Machined front wheel 3.50 x 21"

1 Machined front wheel 3.00 x 19"

NEW 4 Machined rear wheel 5.50 x 18"

New

New

3 Front wheel, chrome-plated 3.50 x 21"

The high-quality rim set made of aluminium has an attractive milled look with a chrome-plated surface. The elaborate processing with detailed milling contours gives the rim an exclusive design accent and perfectly rounds off the

#### NEW 2 Rear wheel, chrome-plated 5.00 x 16"

NEW

NEW 4 Rear wheel, chrome-plated 5.50 x 18"

NEW