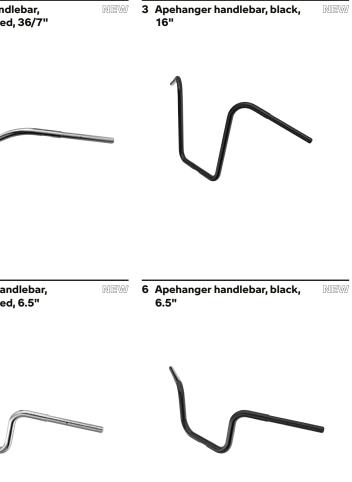

Only in conjunction with passenger backrest set. Not in conjunction with the passenger seat luggage rack set.

MEW

|                                                                                                                                                                                                                                                                                                                                                                                                                                                                                                                                                                                                                                                                                                                                                                                | HANDLEBAR                                                                                                                                                                                                                                                                                                                                                                                                                                                                                                                                                                                                                                                                                                                                                                                                                                                                                                                                                                                                                                                                                                                                                                                                                                                                                                                                                                                                                                                                                                                                                                                                                                                                                                                                                                                                                                                                                                                                                                                                                                                                                                                                                                                                                                                                                        |
|--------------------------------------------------------------------------------------------------------------------------------------------------------------------------------------------------------------------------------------------------------------------------------------------------------------------------------------------------------------------------------------------------------------------------------------------------------------------------------------------------------------------------------------------------------------------------------------------------------------------------------------------------------------------------------------------------------------------------------------------------------------------------------|--------------------------------------------------------------------------------------------------------------------------------------------------------------------------------------------------------------------------------------------------------------------------------------------------------------------------------------------------------------------------------------------------------------------------------------------------------------------------------------------------------------------------------------------------------------------------------------------------------------------------------------------------------------------------------------------------------------------------------------------------------------------------------------------------------------------------------------------------------------------------------------------------------------------------------------------------------------------------------------------------------------------------------------------------------------------------------------------------------------------------------------------------------------------------------------------------------------------------------------------------------------------------------------------------------------------------------------------------------------------------------------------------------------------------------------------------------------------------------------------------------------------------------------------------------------------------------------------------------------------------------------------------------------------------------------------------------------------------------------------------------------------------------------------------------------------------------------------------------------------------------------------------------------------------------------------------------------------------------------------------------------------------------------------------------------------------------------------------------------------------------------------------------------------------------------------------------------------------------------------------------------------------------------------------|
| The bike's ergonomics and styling can be modified with the forged aluminium handlebar risers. In the 4" variant, the high-quality milled part is approx. 10 cm high, meaning that the handlebar is positioned higher and 2.5 cm closer to the rider than in the standard version. This handlebar position provides additional comfort for tall riders. In the 1.5" variant, the high-quality milled part is approx. 2.5 cm high, meaning that the handlebar is positioned slightly lower than in the standard version. The flat silhouette also emphasises the bike's dynamic look.<br><b>3-4</b> Only available for the R 18<br><b>1-3</b> Only in conjunction with the standard handlebar or Apehanger 6.5" handlebar.<br><b>4-6</b> Not in conjunction with the windscreen. | Available for:       are reminiscent of r         • R 18       An extremely casua in a stylish custom s         • R 18 Classic       An extremely casua in a stylish custom s         The 6.5" high Apeh look with a relaxed ECE: Handlebars must be                                                                                                                                                                                                                                                                                                                                                                                                                                                                                                                                                                                                                                                                                                                                                                                                                                                                                                                                                                                                                                                                                                                                                                                                                                                                                                                                                                                                                                                                                                                                                                                                                                                                                                                                                                                                                                                                                                                                                                                                                                             |
| NEW 2 Machined handlebar risers, NEW 3 2-Tone-Black handlebar risers, NEW 4"                                                                                                                                                                                                                                                                                                                                                                                                                                                                                                                                                                                                                                                                                                   | 1 Beachbar handlebar, black, NEW 2 Beachbar handle<br>36/7" chrome-plated, 5                                                                                                                                                                                                                                                                                                                                                                                                                                                                                                                                                                                                                                                                                                                                                                                                                                                                                                                                                                                                                                                                                                                                                                                                                                                                                                                                                                                                                                                                                                                                                                                                                                                                                                                                                                                                                                                                                                                                                                                                                                                                                                                                                                                                                     |
|                                                                                                                                                                                                                                                                                                                                                                                                                                                                                                                                                                                                                                                                                                                                                                                |                                                                                                                                                                                                                                                                                                                                                                                                                                                                                                                                                                                                                                                                                                                                                                                                                                                                                                                                                                                                                                                                                                                                                                                                                                                                                                                                                                                                                                                                                                                                                                                                                                                                                                                                                                                                                                                                                                                                                                                                                                                                                                                                                                                                                                                                                                  |
| NEW 5 Machined handlebar risers, NEW 6 2-Tone-Black handlebar risers, NEW 1.5"                                                                                                                                                                                                                                                                                                                                                                                                                                                                                                                                                                                                                                                                                                 | 4 Apehanger handlebar, NEW 5 Apehanger hand<br>chrome-plated, 16" chrome-plated,                                                                                                                                                                                                                                                                                                                                                                                                                                                                                                                                                                                                                                                                                                                                                                                                                                                                                                                                                                                                                                                                                                                                                                                                                                                                                                                                                                                                                                                                                                                                                                                                                                                                                                                                                                                                                                                                                                                                                                                                                                                                                                                                                                                                                 |
|                                                                                                                                                                                                                                                                                                                                                                                                                                                                                                                                                                                                                                                                                                                                                                                | $1 \wedge 1$                                                                                                                                                                                                                                                                                                                                                                                                                                                                                                                                                                                                                                                                                                                                                                                                                                                                                                                                                                                                                                                                                                                                                                                                                                                                                                                                                                                                                                                                                                                                                                                                                                                                                                                                                                                                                                                                                                                                                                                                                                                                                                                                                                                                                                                                                     |
|                                                                                                                                                                                                                                                                                                                                                                                                                                                                                                                                                                                                                                                                                                                                                                                | <text><text><list-item><list-item><list-item><list-item><list-item><list-item><ul> <li>approximation of the series of the se</li></ul></list-item></list-item></list-item></list-item></list-item></list-item></text></text> |

bar handlebars allow for an upright and relaxed sitting position and of motorcycles from the good old days.

sual appearance is achieved with the 16" high Apehanger handlebars m style.

behanger handlebars in a stylish custom style create an extremely cool ed sitting position.