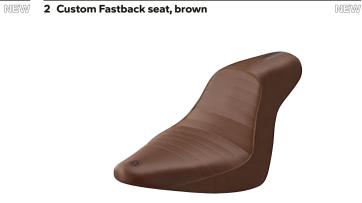

#### DAY RIDER SEAT, BLACK OR BROWN

| A | vailable for: |  |
|---|---------------|--|
| • | R 18          |  |
| • | R 18 Classic  |  |

1 Day Rider seat, black

| Available for: | The Custom Fastb    |
|----------------|---------------------|
| • R 18         | and exclusive inlay |
| R 18 Classic   | bike a sporty, casu |
|                | Sands Design und    |

back seat sets strong accents with attractive cross-stitching ay. The single-piece design and low seating position give the sual appearance. The co-branding of BMW Motorrad and Roland Sands Design underlines the high quality impression.