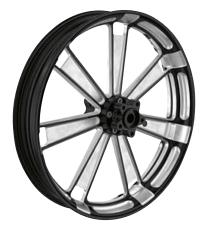

#### MACHINED WHEELS

#### Available for: • R 18

• R 18 Classic

The high-quality Machined rim set in aluminium has an exclusive bicolour look with attractive contrast milling in black and natural aluminium. The elaborate surface treatment with detailed milling contours gives the rear wheel a dynamic character and perfectly rounds off the bike's custom look.

2 Machined rear wheel 5.00 x 16"

- 1 Only in conjunction with 16" rear wheel
- 2 Only in conjunction with 19" front wheel
- **3** Only in conjunction with 18" rear wheel
- 4 Only in conjunction with 21" front wheel

#### WHEELS, CHROME - PLATED

Available for: • R 18 • R 18 Classic bike's custom look.

1 Front wheel, chrome-plated 3.00 x 19"

3 Machined front wheel 3.50 x 21"

1 Machined front wheel 3.00 x 19"

NEW 4 Machined rear wheel 5.50 x 18"