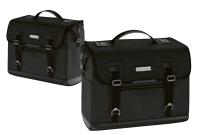

| REAR BAG BLACK, 27 L | NEW FRAME BAG BLACK, RIGH | Т |
|----------------------|---------------------------|---|
| Available for:       | Available for:            |   |
| • R 18               | • R 18                    |   |
| R 18 Classic         | R 18 Classic              |   |

offers plenty of room for luggage with its 27 - litre volume. Various inside and outside compartments as well as a waterproof, removable liner are among the practical features. Genuine leather appliqués and metal buckles underline the exclusive Heritage look.

The large rear bag made of waxed canvas The practical frame bag made of waxed canvas provides stowage space without restricting freedom of movement. The waterproof liner keeps smaller items safe and within easy reach, even when on the move. Genuine leather appliqués and metal zips create the classic appearance and underline the Heritage look.