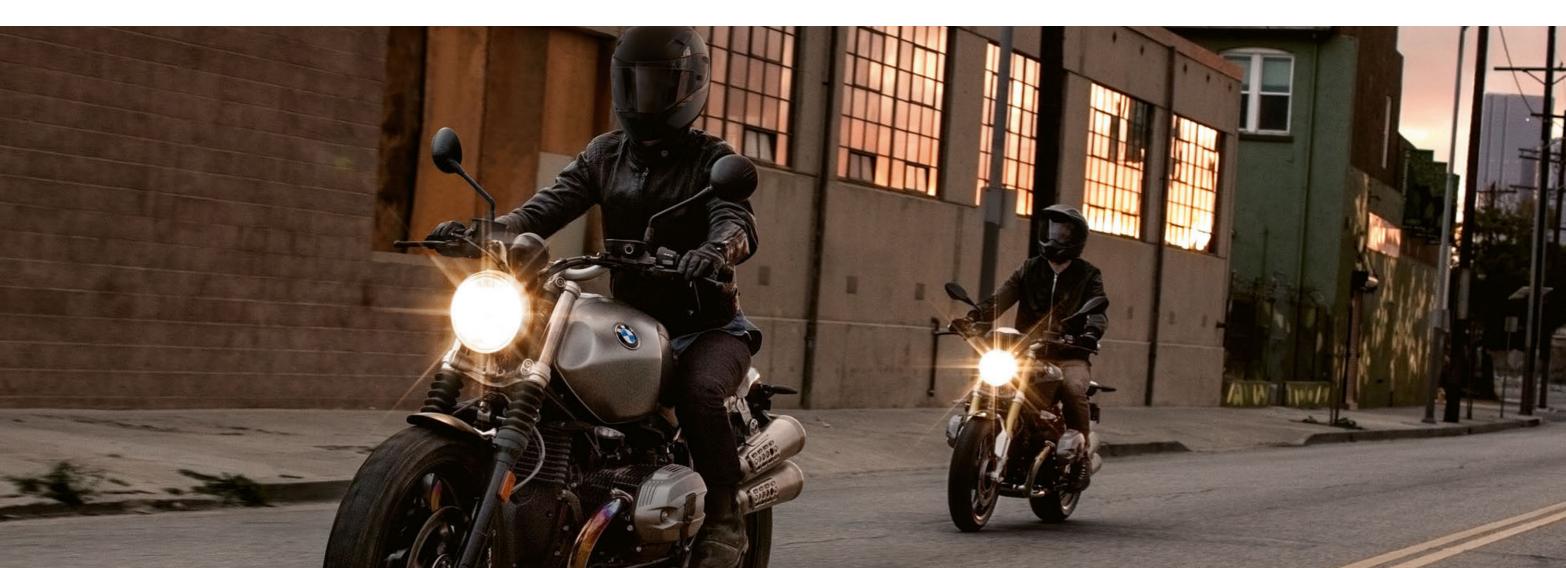

# R 18 ORIGINAL BRANDORRAD ACCESSORIES

**MAKE LIFE A RIDE** 

## HERITAGE **ORIGINAL BMW MOTORRAD** ACCESSORIES





R 18 & R 18 CLASSIC

# **BE IMPATIENT TO GET OUT** AND GET ON IT.

## **ACCESSORIES FOR THE R 18 & R 18 CLASSIC**





## BMW MOTORRAD CONFIGURATOR

With the BMW Motorrad Configurator, you can put together the R 18 with optional accessories according to your individual wishes. There you will always find the current accessory programme for the R 18 and you can immediately see what it looks like on your R 18. bmw-motorrad.com



BMW MOTORRAD

R 18

#### Change model Save and Share



| TANK BAG BLACK | NEW |
|----------------|-----|
|                |     |

Available for: • R 18 R 18 Classic

### Available for:

• R 18 R 18 Classic

The compact tank bag made of waxed canvas has a volume of 7 litres and has practical features such as a waterproof rain hood with transparent window. It is mo