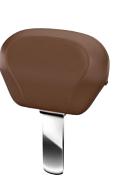

#### PASSENGER BACKREST

#### Available for:

- R 18
- R 18 Classic

The chrome-plated passenger backrest in the typical custom style gives the passenger more support. The backrest pad matches the respective seat and helps the passenger to enjoy both short trips and extended tours in an even more relaxed fashion.