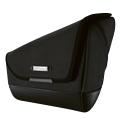

#### SIDE BAG BLACK, 16 L

Available for:

• R 18

NEW

5

NEW

The dimensionally stable side bags made of waxed canvas offer 16 litres of stowage volume and combine a classic look with a modern fastening system. They have waterproof, removable liners with roll closure, practical inside and outside compartments and carry handles. The discreet holders made of black tubular

steel are hardly noticeable on the bike.

#### Available for:

• R 18

The black tubular steel holders allow easy and secure mounting of the right side bag using the quick-release system. Even if the side bags are not mounted, the discreet holder is barely noticeable on the bike.