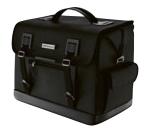

| REAR BAG BLACK, 27 L | NEW FRAME BAG BLACK, RIGH | Т |
|----------------------|---------------------------|---|
| Available for:       | Available for:            |   |
| • R 18               | • R 18                    |   |
| R 18 Classic         | R 18 Classic              |   |

offers plenty of room for luggage with its 27 - litre volume. Various inside and outside compartments as well as a waterproof, removable liner are among the practical features. Genuine leather appliqués and metal buckles underline the exclusive Heritage look.