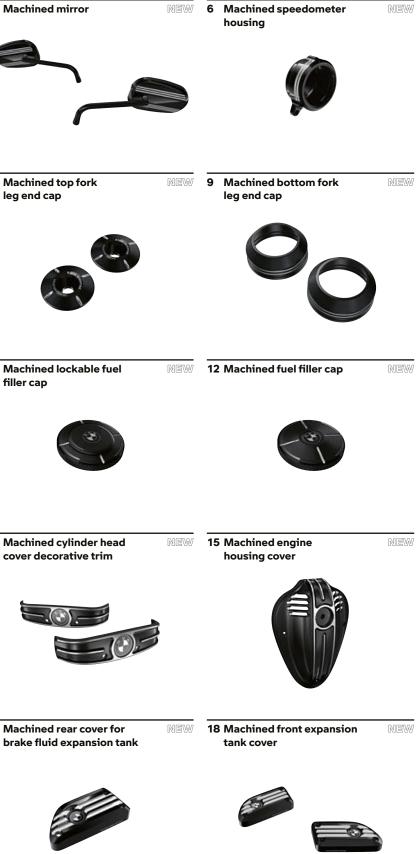

The Machined bolt-on parts with their two-tone black and natural aluminium look

adds a striking design highlight. The exclusive parts were developed together with

13 & 14 Not available in conjunction with Machined engine housing cover or black engine housing cover 15 & 16 Not in conjunction with Machine engine housing cover decorative trim or black belt cover

2&3 Not available in conjunction with Machined handlebar grip or black handlebar grip.

10 Machined airbox cover

NEW 11 Machined lockable fuel filler cap

13 Machined engine housing NEW cover decorative trim

14 Machined cylinder head cover decorative trim

1 Machined headlight cover

2 Machined handlebar end cap NEW 3 Machined handlebar grip New

decorative trim

Roland Sands Design.

**1 & 8** Not available for R 18 Classic

Not available in conjunction with windscreen

f 11 Only in conjunction with OE lockable fuel filler cap

New

**16 Machined cylinder head cover** NEW

17 Machined rear cover for

Original BMW Motorrad accessories are available from your authorised BMW Motorrad Retailer.