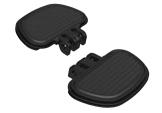

|

#### **RIDER'S FOOTBOARD**

Available for: • R 18

• R 18 Classic

The rider's footboards made of forged and milled aluminium are the stylish solution when it comes to casually relaxed cruising. The large contact surface, the non-slip and vibration-resistant rubber insert and the matching gearshift and brake levers make every ride a comfortable experience.

Only available in conjunction with engine protection bar.





1 2-Tone-Black passenger footboard



Original BMW Motorrad accessories are available from your authorised BMW Motorrad Retailer.

#### RIDER'S LEG REST, CHROME-PLATED (NOT SHOWN)

NEW

#### Available for:

- R 18
- R 18 Classic

The rider's leg rest made of chrome-plated metal gives long-distance bikers the opportunity to casually stretch their legs over the cylinders. This option ensures maximum relaxation-especially on longer trips. The support is attached to the optional engine protection bar and is isolated from vibrations from the boxer.

Only available in conjunction with engine protection bar.

1 2-Tone-Black rider's footboard NEW 2 Machined rider's footboard

New

The folding passenger footboards are the ideal solution for comfort-conscious passengers. The aluminium footboards with anodised surface have a rubberised