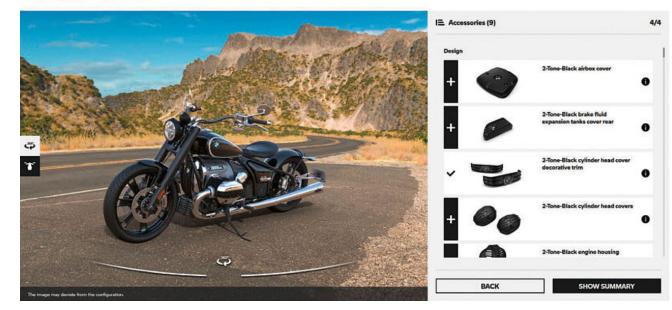

## BMW MOTORRAD CONFIGURATOR

With the BMW Motorrad Configurator, you can put together the R 18 with optional accessories according to your individual wishes. There you will always find the current accessory programme for the R 18 and you can immediately see what it looks like on your R 18. bmw-motorrad.com