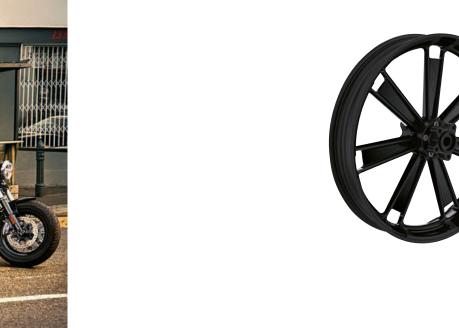

#### WHEELS, CHROME - PLATED

Available for: • R 18 • R 18 Classic bike's custom look.

1 Front wheel, chrome-plated 3.00 x 19"

3 Machined front wheel 3.50 x 21"

1 Machined front wheel 3.00 x 19"

NEW 4 Machined rear wheel 5.50 x 18"

New

New

3 Front wheel, chrome-plated 3.50 x 21"

The high-quality rim set made of aluminium has an attractive milled look with a chrome-plated surface. The elaborate processing with detailed milling contours gives the rim an exclusive design accent and perfectly rounds off the

#### NEW 2 Rear wheel, chrome-plated 5.00 x 16"

NEW

NEW 4 Rear wheel, chrome-plated 5.50 x 18"

NEW