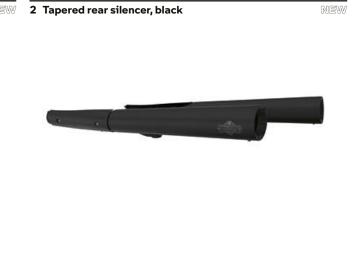

Original BMW Motorrad accessories are available from your authorised BMW Motorrad Retailer.

in perfection: the Tapered rear silencers made completely of e characterised by the typical boxer sound and a cool custom lip-on silencers have a heat-resistant ceramic coating in black hrome-plated and underline the Cruiser's exclusive high-end look.